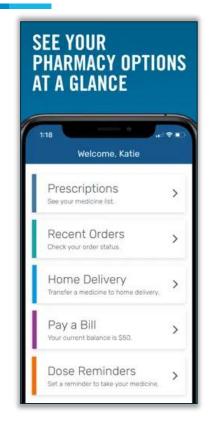

## User Experience - Mobile App for Active Pharmacy System

#### Overview

- The client is a leading company for pharmacy benefit management
- Developed Active Pharmacy mobile native application for Android and iOS platform
- Enabled users to manage medication through a personalized dashboard
- Created automated CI/CD pipeline with Agile scrum
- Implemented automation & unit test cases from scratch
- Helped users locate the pharmacies, nearby dealers, view active policies, etc.
- Safety alerts for medication-related safety issues
- The app was AODA compliant for people with disabilities