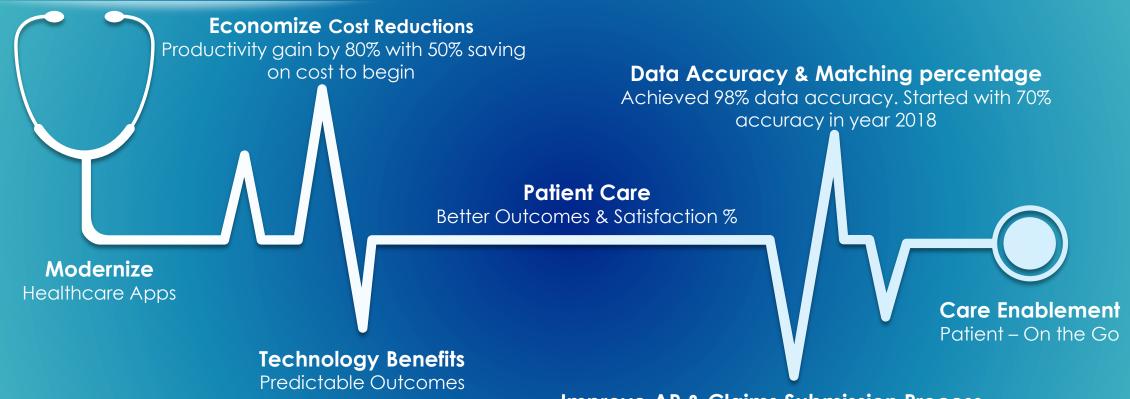

# R Systems Advantages

Improve AR & Claims Submission Process

ETL Processing Time: 500k to 2M volumes per day in same amount of time

"150+ Healthcare Projects" "98% On-time Delivery"

"**25%** Faster Development"