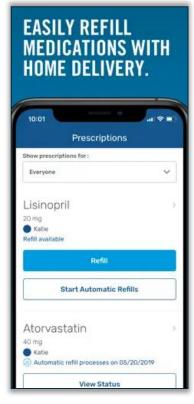

## User Experience - Mobile App for Active Pharmacy System

#### Overview

- The client is a leading company for pharmacy benefit management
- Developed Active Pharmacy mobile native application for Android and iOS platform
- Enabled users to manage medication through a personalized dashboard
- Created automated CI/CD pipeline with Agile scrum
- Implemented automation & unit test cases from scratch
- Helped users locate the pharmacies, nearby dealers, view active policies, etc.
- Safety alerts for medication-related safety issues
- The app was AODA compliant for people with disabilities