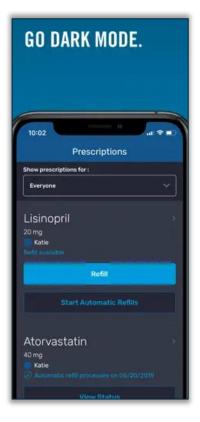

## User Experience - Mobile App for Active Pharmacy System

#### Overview

- The client is a leading company for pharmacy benefit management
- Developed Active Pharmacy mobile native application for Android and iOS platform
- Enabled users to manage medication through a personalized dashboard
- Created automated CI/CD pipeline with Agile scrum
- Implemented automation & unit test cases from scratch
- Helped users locate the pharmacies, nearby dealers, view active policies, etc.
- Safety alerts for medication-related safety issues
- The app was AODA compliant for people with disabilities