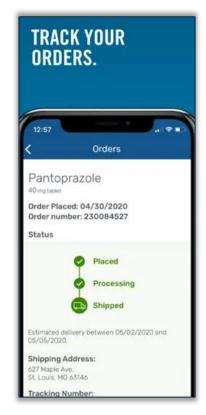

## User Experience - Mobile App for Active Pharmacy System

#### Overview

- The client is a leading company for pharmacy benefit management
- Developed Active Pharmacy mobile native application for Android and iOS platform
- Enabled users to manage medication through a personalized dashboard
- Created automated CI/CD pipeline with Agile scrum
- Implemented automation & unit test cases from scratch
- Helped users locate the pharmacies, nearby dealers, view active policies, etc.
- Safety alerts for medication-related safety issues
- The app was AODA compliant for people with disabilities