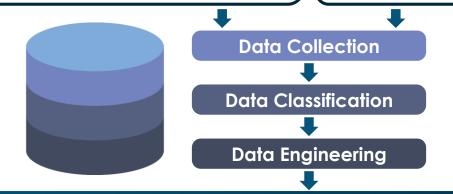

## **Data Engineering**

## Internal Data

#### Clinical

- Clinical Notes
- Lab Test
- Charts
- Medical Images

#### **Patient**

- Health Plans
- Demographics
- Adverse Event
- Behavior

#### **EMR/EHR**

- Devices
- Speech
- Forms