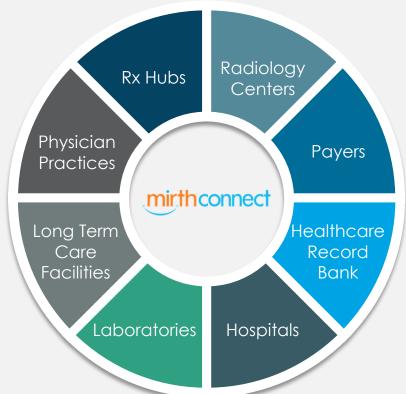

## **HL7 Implementation**

## **Experience in Handling**

(Across Healthcare Industry)

- Transfer Protocols: HTTP, TCP/IP, Database, Email, File System, PDF, (S)FTP, DICOM, Web Services (SOAP)
- Data Formats: HL7 v2.x, HL7v3, CDA, X12, CCR, XML, DICOM, EDI
- Interface Engine:

**Use Cases** 

- Patient Care Coordination
- Electronic Health Record (EHR)
   Integration
- Public Health Reporting
- Medical Device Integration
- Clinical Research
- Telemedicine